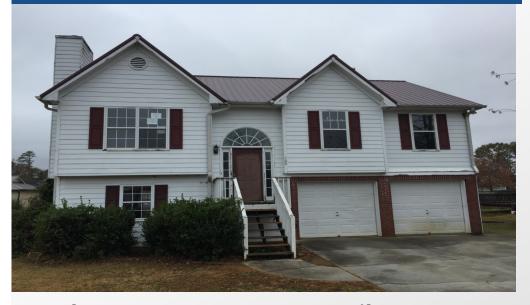

## 120 Nicole Circle Rockmart, GA. 30153

**Bedrooms:** 3 **Year Built:** 1999

Bathrooms: 2 Taxes: \$1,117

**Sq. Footage:** 1,604

TOTAL SALES PRICE: \$85,000 (Includes \$21,000 Rehab)

Approx Down Payment: \$17,000

Approx. Financed Amount: \$68,000