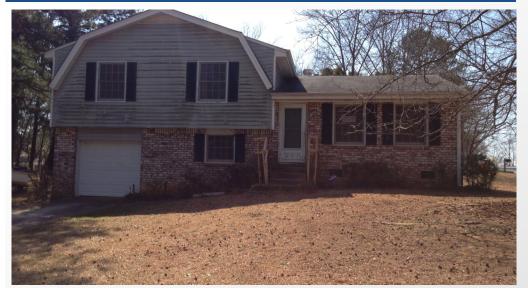

## 2501 Hartford Dr. Ellenwood, GA 30294

**Bedrooms:** 3 **Year Built:** 1975

Bathrooms: 1.5 Taxes: \$671

**Sq. Footage:** 1,201 S/F

TOTAL SALES PRICE: \$75,900 (Includes \$26,000 Rehab)